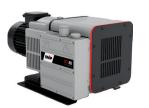

#### **Rotary vane vacuum pumps**

Oil-lubricated or oil-free rotary vane vacuum pumps for a better final vacuum up to 1000 m<sup>3</sup>/h