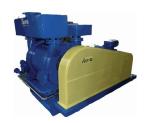

# Liquid ring vacuum pumps base plate pumps

Vacuum pumps in base plate design with mechanical seal up to 30 000 m<sup>3</sup>/h