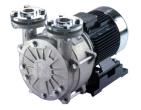

### **Liquid ring vacuum pumps block pumps**

single-stage vacuum pumps, in block design with mechanical seal up to 400 m<sup>3</sup>/h