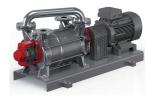

# Liquid ring vacuum pumps base plate pumps

Vacuum pumps in base plate design with mechanical seal up to 30 000 m<sup>3</sup>/h